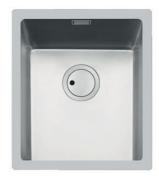

### **Sink S4001**

Kitchen Sinks Code: 3123 060

#### **DETAILS**

| Edge/Installation Type | Flush-mount   Top-mount                                         |
|------------------------|-----------------------------------------------------------------|
| Finish                 | Foster brushed                                                  |
| Material               | AISI 304 stainless steel                                        |
| Texture                | Brushed in line                                                 |
| Base                   | 40 cm                                                           |
| Dimensions             | 390x450 mm                                                      |
| Standard fittings      | Fixing hooks, gasket, drain, overflow and siphon, boxed packing |
| Mixer holes            | No standard holes                                               |
| Built-in hole          | View technical data sheet                                       |

| Drainer             | No                                                                                                                                                                                                          |
|---------------------|-------------------------------------------------------------------------------------------------------------------------------------------------------------------------------------------------------------|
| Width               | 39 cm                                                                                                                                                                                                       |
| Bowl dimension      | 340x400mm                                                                                                                                                                                                   |
| Number of bowls     | 1 bowl                                                                                                                                                                                                      |
| Waste fitting       | Drain SPACE 3,5"                                                                                                                                                                                            |
| FEATURES            |                                                                                                                                                                                                             |
| Deep bowls          | This bowls reach an important depth, over 20 cm, thanks to the advanced production technology, that can be offer great capiency and practicity in all the washing operations.                               |
| High thickness      | lmm thick steel. A significant thickness, which guarantees the maximum sturdiness and durability.                                                                                                           |
| Perimetral overflow | The overflow is always a security on the Foster sinks that prevents the overflow of water in case of oversights. The perimeter drain solution improves aesthetics thanks to its square and essential shape. |
| Save space system   | Drain and siphon are designed to leave as much space as possible in the under-sink area, more and more useful today for theseparate waste collection systems.                                               |
| Small radius        | Bowls with squared shapes with a modern design and an increased capacity, for a minimal aesthetics connected with an extreme practicity.                                                                    |
| Space waste fitting | The elegant SPACE steel cap closes the drain and leaves no visible residues collected in the basket below. Space also has a small footprint and allows the optimal use of the under-sink compartment.       |