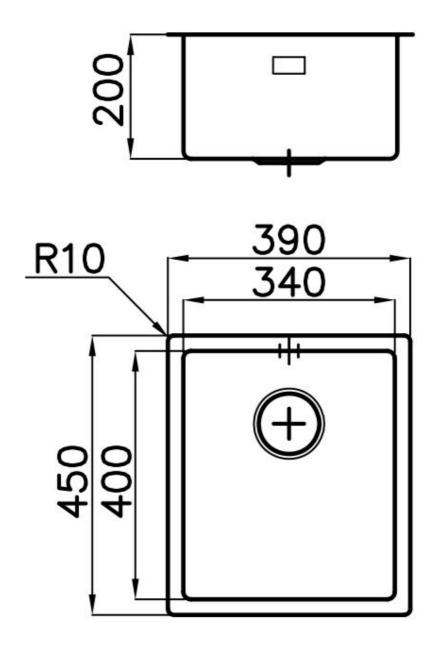

#### **DETAILS**

| Edge/Installation Type | Flush-mount   Top-mount                                         |
|------------------------|-----------------------------------------------------------------|
| Finish                 | Foster brushed                                                  |
| Material               | AISI 304 stainless steel                                        |
| Texture                | Brushed in line                                                 |
| Base                   | 40 cm                                                           |
| Dimensions             | 390x450 mm                                                      |
| Standard fittings      | Fixing hooks, gasket, drain, overflow and siphon, boxed packing |
| Mixer holes            | No standard holes                                               |
| Built-in hole          | View technical data sheet                                       |

| Drainer             | No                                                                                                                                                                                                          |
|---------------------|-------------------------------------------------------------------------------------------------------------------------------------------------------------------------------------------------------------|
| Width               | 39 cm                                                                                                                                                                                                       |
| Bowl dimension      | 340x400mm                                                                                                                                                                                                   |
| Number of bowls     | 1 bowl                                                                                                                                                                                                      |
| Waste fitting       | Drain SPACE 3,5"                                                                                                                                                                                            |
| FEATURES            |                                                                                                                                                                                                             |
| Deep bowls          | This bowls reach an important depth, over 20 cm, thanks to the advanced production technology, that can be offer great capiency and practicity in all the washing operations.                               |
| High thickness      | lmm thick steel. A significant thickness, which guarantees the maximum sturdiness and durability.                                                                                                           |
| Perimetral overflow | The overflow is always a security on the Foster sinks that prevents the overflow of water in case of oversights. The perimeter drain solution improves aesthetics thanks to its square and essential shape. |
| Save space system   | Drain and siphon are designed to leave as much space as possible in the under-sink area, more and more useful today for theseparate waste collection systems.                                               |
| Small radius        | Bowls with squared shapes with a modern design and an increased capacity, for a minimal aesthetics connected with an extreme practicity.                                                                    |
| Space waste fitting | The elegant SPACE steel cap closes the drain and leaves no visible residues collected in the basket below. Space also has a small footprint and allows the optimal use of the under-sink compartment.       |

### **TECHNICAL DATA**