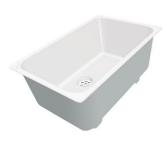

### **Sink S4001**

Kitchen Sinks Code: 3123 060

#### **DETAILS**

| Edge/Installation Type | Flush-mount   Top-mount                                         |
|------------------------|-----------------------------------------------------------------|
| Finish                 | Foster brushed                                                  |
| Material               | AISI 304 stainless steel                                        |
| Texture                | Brushed in line                                                 |
| Base                   | 40 cm                                                           |
| Dimensions             | 390x450 mm                                                      |
| Standard fittings      | Fixing hooks, gasket, drain, overflow and siphon, boxed packing |
| Mixer holes            | No standard holes                                               |
| Built-in hole          | View technical data sheet                                       |

| Drainer             | No                                                                                                                                                                                                          |
|---------------------|-------------------------------------------------------------------------------------------------------------------------------------------------------------------------------------------------------------|
| Width               | 39 cm                                                                                                                                                                                                       |
| Bowl dimension      | 340x400mm                                                                                                                                                                                                   |
| Number of bowls     | 1 bowl                                                                                                                                                                                                      |
| Waste fitting       | Drain SPACE 3,5"                                                                                                                                                                                            |
| FEATURES            |                                                                                                                                                                                                             |
| Deep bowls          | This bowls reach an important depth, over 20 cm, thanks to the advanced production technology, that can be offer great capiency and practicity in all the washing operations.                               |
| High thickness      | lmm thick steel. A significant thickness, which guarantees the maximum sturdiness and durability.                                                                                                           |
| Perimetral overflow | The overflow is always a security on the Foster sinks that prevents the overflow of water in case of oversights. The perimeter drain solution improves aesthetics thanks to its square and essential shape. |
| Save space system   | Drain and siphon are designed to leave as much space as possible in the under-sink area, more and more useful today for theseparate waste collection systems.                                               |
| Small radius        | Bowls with squared shapes with a modern design and an increased capacity, for a minimal aesthetics connected with an extreme practicity.                                                                    |
| Space waste fitting | The elegant SPACE steel cap closes the drain and leaves no visible residues collected in the basket below. Space also has a small footprint and allows the optimal use of the under-sink compartment.       |