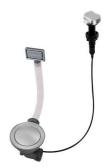

### **OPTIONAL AUTOMATIC WASTE FITTINGS**

Automatic waste fitting - PM 8407 113

Space automatic waste fitting - PA 8407 108

Space automatic waste fitting - PE 8407 109

Space Light automatic waste fitting
- PL
8407 117