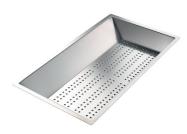

eme practicity.                                                                    |
| Space waste fitting | The elegant SPACE steel cap closes the drain and leaves no visible residues collected in the basket below. Space also has a small footprint and allows the optimal use of the under-sink compartment.       |



### **TECHNICAL DATA**



## Foster ==

### **OPTIONAL ACCESSORIES**



Glass chopping board 8631 300



HPDE Chopping board 8657 001



HPDE Twin chopping board 8644 101



Stainless steel basket 8611 000



Stainless steel plate rack
8100 303
\* only in combination with the accessory
8644 101



Stainless steel plate rack 8100 201



**White bowl** 8153 100



Graters kit with ring-holder and food collection tray

8159 101

\* only in combination with the accessory 8644 101



Stainless steel perforated tray

8151 000

\* only in combination with the accessory 8644 101

# Foster ==

### **OPTIONAL AUTOMATIC WASTE FITTINGS**



Automatic waste fitting - PM 8407 113



Space automatic waste fitting - PA 8407 108



Space automatic waste fitting - PE 8407 109



Space Light automatic waste fitting
- PL
8407 117



Space Milano automatic waste fitting 8407 115



Space Push automatic waste fitting - PP