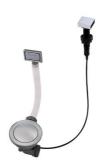

### **OPTIONAL AUTOMATIC WASTE FITTINGS**

Automatic waste fitting - PM 8407 113

Space automatic waste fitting - PA 8407 108

Space automatic waste fitting - PE 8407 109

Space Light automatic waste fitting
- PL
8407 117